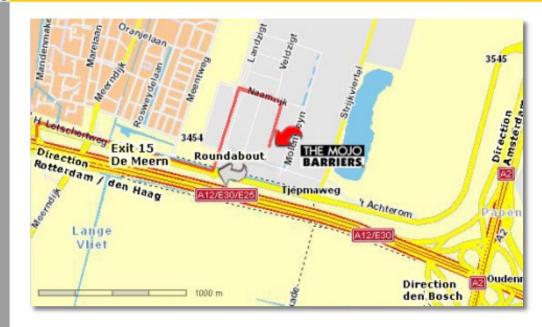

## THE MOJO BARRIERS

Location: Veldzigt 3 3454 PW De Meern

## From Rotterdam/the Hague (A12)

- Take Exit 15 (De Meern)
- Turn left (pass under the highway)
- Turn right at the lights, (to Oudenrijn business park)
- Follow the road until the roundabout (+ 1km)
- Take a left at the roundabout (3/4 round)
- Take the 1st right (Naamrijk)
- Take the 2nd right (Veldzigt)
- Mojo Barriers is located at nr 3 (on the left at the end)

## From Amsterdam / Den Bosch (A2)

- Follow directions to Rotterdam / the Hague (A12)
- Take the first exit: Exit 15 (De Meern)
- Follow the directions from Arnhem (below)

## Coming from Arnhem (A12)

- Take Exit 15 (De Meern)
- Turn right, direction De Meern
- Go straight ahead at the lights
- Follow the road until the roundabout (+ 1km)
- Take a left at the roundabout (3/4 round)
- Take the 1st right (Naamrijk)
- Take the 2nd right (Veldzigt)
- Mojo Barriers is located at nr 3 (on the left at the end)