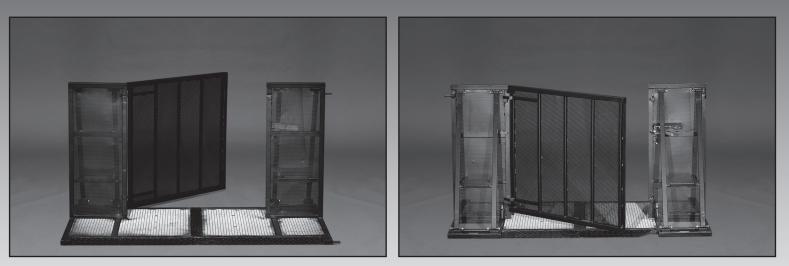

### 1.50 METER DOOR

Similar to the 1 meter door but wider, this unit can also be used as a quick exit for smaller venues or shows. The door unit comprises a floorplate, a post and a door. The door turns away from the audience and is available in a left or right opening.

### 1.50 METER DOOR

- Aluminum door, black steel floorplates and doorposts
- Door opens away from the crowd
- Left & right version available
- Left locks by integrated lock in door, right locks by lock integrated in adapter
- Floorplates and doorposts in black only
- Doors in silver aluminum only
- Sloped floorplates (back and front)
- · Connects to adjoining sections with only one bolt
- Use in high crowd pressure areas: ●●●○○