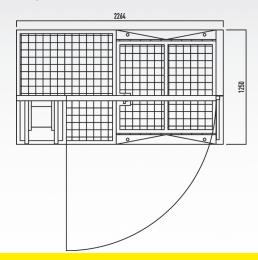

### 1.50 METER DOOR

Similar to the 1 meter door but wider, this unit can also be used as a quick exit for smaller venues or shows. The door unit comprises a floorplate, a post and a door. The door turns away from the audience and is available in a left or right opening.

### 1.50 METER DOOR

- Aluminum door, black steel floorplates and doorposts
- Door opens away from the crowd
- Left & right version available
- Left locks by integrated lock in door, right locks by lock integrated in adapter
- Floorplates and doorposts in black only
- Doors in silver aluminum only
- Sloped floorplates (back and front)
- · Connects to adjoining sections with only one bolt
- Use in high crowd pressure areas: ●●●○○