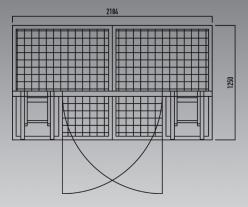

### 1.50 METER DOOR

Similar to the 1 meter door but wider, this unit can also be used as a quick exit for smaller venues or shows. The door unit comprises a floorplate, a post and a door. The door turns away from the audience and is available in a left or right opening.

### 1.50 METER DOOR

- Aluminum door, black steel floorplates and doorposts
- Door opens away from the crowd
- Left & right version available
- Left locks by integrated lock in door, right locks by lock integrated in adapter
- Floorplates and doorposts in black only
- Doors in silver aluminum only
- Sloped floorplates (back and front)
- · Connects to adjoining sections with only one bolt
- Use in high crowd pressure areas: ●●●○○