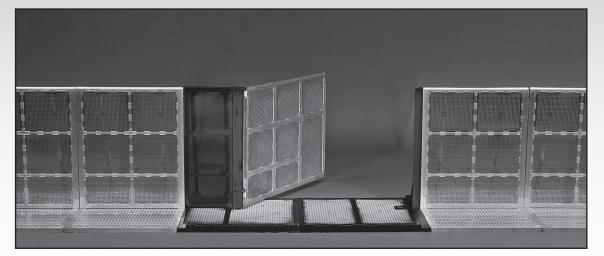

### **1 METER DOOR**

The 1 meter door is ideal for pedestrians, crew or most wheelchairs. It has a sloped floorplate and a locking handle at a convenient operating height and includes a cover so it cannot be operated by people standing on the front side of the door. The door unit (floorplate and loose door) can be attached to regular straight sections. The door turns away from the audience and is available in a left or right opening.

#### **1 METER DOOR**

- Door opening 1.00 m
- Steel floorplates, door and doorposts
- Door opens away from the crowd
- Lock and cover at convenient operating height
- Available in black only
- Left and right opening available
- Sloped floorplates (back and front)
- · Connects to adjoining sections with only one bolt
- Use in high crowd pressure areas: ••••