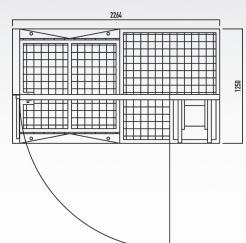

### **1 METER DOOR**

The 1 meter door is ideal for pedestrians, crew or most wheelchairs. It has a sloped floorplate and a locking handle at a convenient operating height and includes a cover so it cannot be operated by people standing on the front side of the door. The door unit (floorplate and loose door) can be attached to regular straight sections. The door turns away from the audience and is available in a left or right opening.

#### **1 METER DOOR**

- Door opening 1.00 m
- Steel floorplates, door and doorposts
- Door opens away from the crowd
- Lock and cover at convenient operating height
- Available in black only
- Left and right opening available
- Sloped floorplates (back and front)
- · Connects to adjoining sections with only one bolt
- Use in high crowd pressure areas: ••••